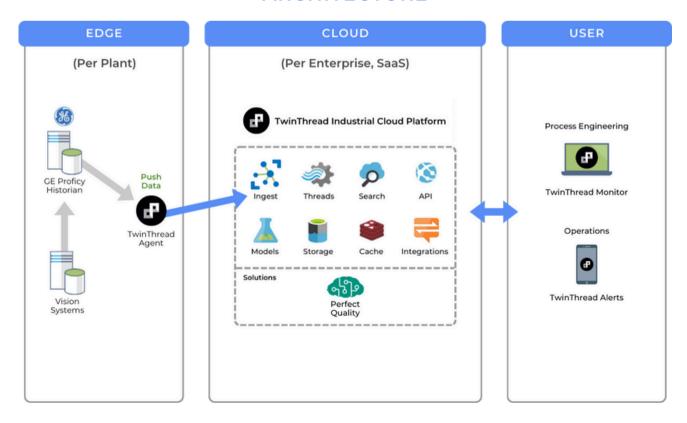

#### INTEGRATED WITH

- GE Proficy Historian
- Vision Systems

#### **ARCHITECTURE**

**Improved Quality** 

**Increased Yield** 

Improved Throughput

100%+