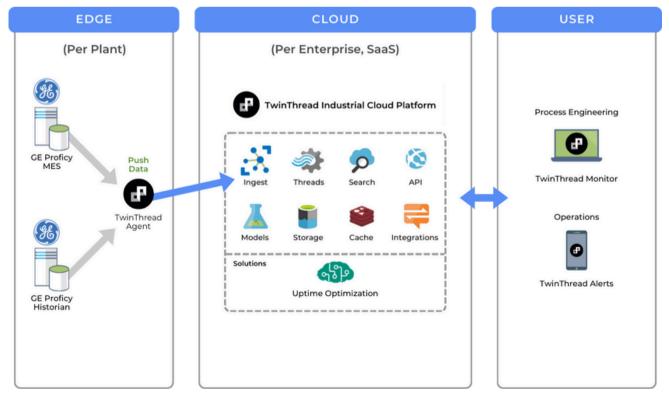

#### SOLUTION COMPONENTS

- Uptime Optimization Solution
- Digital Threads
- Edge Agents

#### INTEGRATED WITH

- GE Proficy Historian
- GE Plant Applications MES

#### ARCHITECTURE

- Anomaly Detection Models
- Digital Twins

**Increase** Uptime **RETURN ON** INVESTMENT Improved Line Stability 100%+ Time efficiency of on-shift engineering resources

"TwinThread is making a big difference to our process engineers, giving them real-time feedback on the stability of our production."