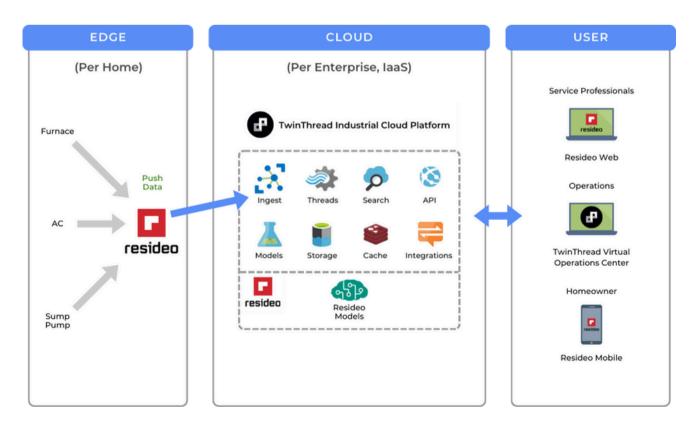

## SOLUTION

Virtual Operations Center manages advanced warning alerts from resideo developed models integrated with resideo developed mobile application and internal resideo systems to support advanced workflows for home service providers.

# **SOLUTION COMPONENTS**

- Digital Threads
- Digital Twins
   Device to Cloud Agent

#### INTEGRATED WITH

- Resideo developed device gateway
- Resideo developed mobile application
- Resideo developed enterprise systems

### **ARCHITECTURE**

Fast time to market

Scalability out-of-the-box

Reduced repair cycles

Improved field technician utilization and efficiency

"The scalability of the platform, the ability to leverage existing and custom analytics, the configurability around metrics and the ability to leverage workflows to customize classifications and notifications have allowed us to focus on the specifics of our solution without having to build the infrastructure to execute it."