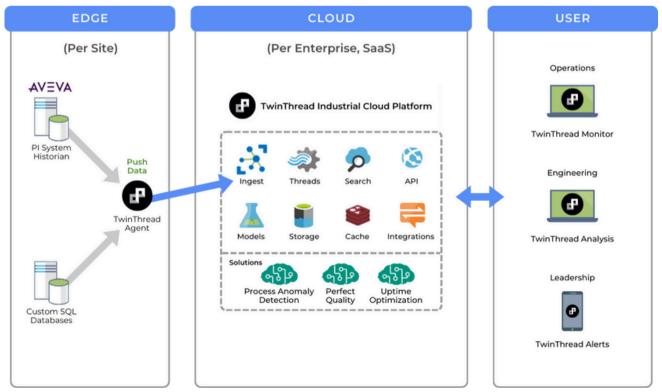

### SOLUTION COMPONENTS

- Perfect Quality Solution
- Process Anomaly Models
- Digital Twins

- Uptime Optimization Solution
- Digital Threads
- Edge Agents

## INTEGRATED WITH

• Aveva PI System

#### ARCHITECTURE

**Reduced Material Losses** 

Increased Line Throughput

**Reduced Troubleshooting Time** 