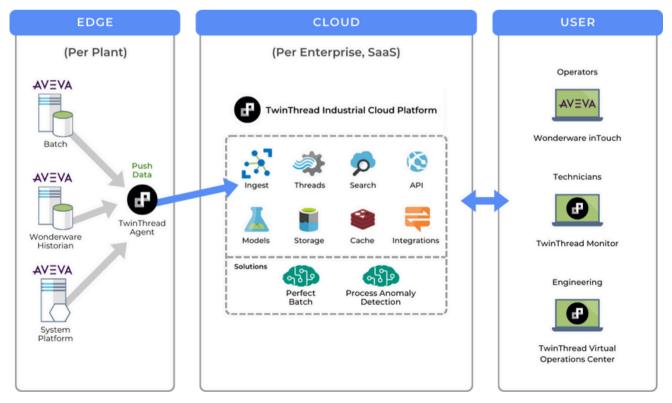

#### SOLUTION COMPONENTS

- Perfect Batch Solution
- Process Anomaly Models
- Digital Threads
- Digital Twins
- Edge Agents

#### INTEGRATED WITH

- Aveva InBatch
- Wonderware Historian

#### ARCHITECTURE

Decreased Cycle Time

**Increased Yield** 

Improved Quality

100%+