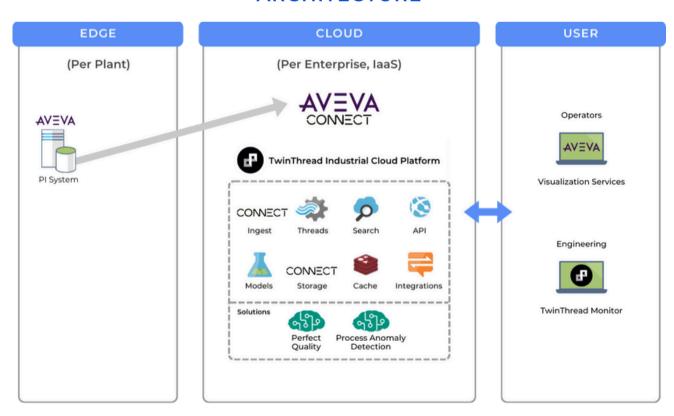

### **ARCHITECTURE**

Improved Quality
Increased Yield
Reduced Energy Intensity

100%+

"The user-friendly analytics and machine learning tools supported us with product predictions and will enable us to take on new use cases, which we are very excited about!"