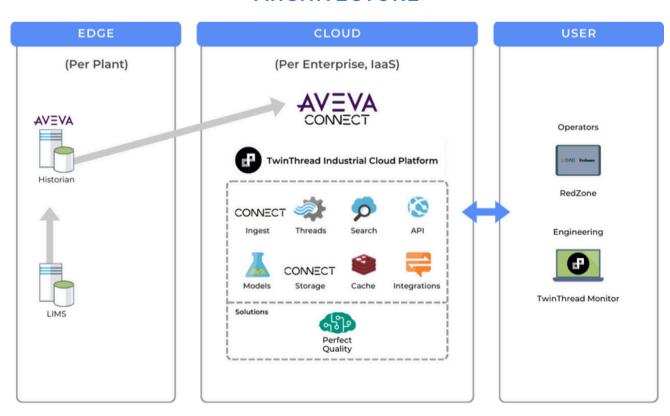

#### **ARCHITECTURE**

Improved Quality
Increased Yield
Increased Throughput

100%+

In our first production trial we were able to increase production throughput while maintaining a much tighter control of our key quality measure than we are normally able to do. The production team found the results very promising!