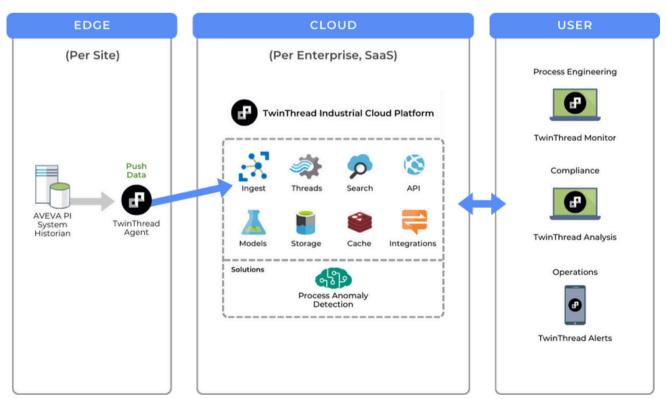

#### INTEGRATED WITH

• Aveva PI System

# **ARCHITECTURE**

**Increased System Stability** 

Reduced Asset and System Downtime

Significant reduction in resources required for monitoring and compliance reporting

100%+

"Prior to TwinThread supporting us, we were bogged down in trying to access our data streams and overwhelmed by the volume of data. Our ability to build threads and conduct real-time data analysis of plant operations has reduced our operationalized decision-making time from weeks to less than a day. This allows us avoid unnecessary plan shutdowns and optimize our available resources in a rapidly changing environment."