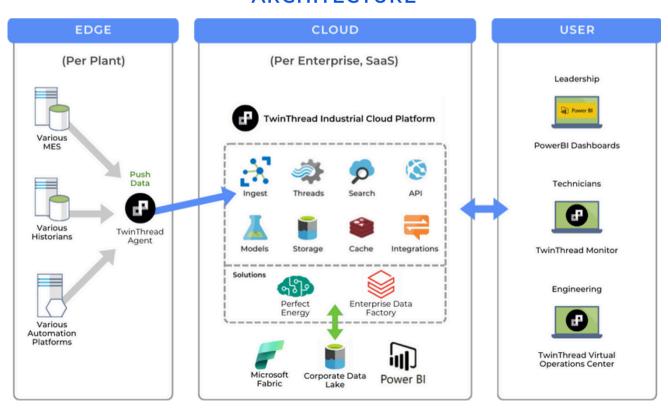

#### **SOLUTION COMPONENTS**

- Perfect Energy Solution
- Digital Threads
- Cloud Agents
- Enterprise Data Factory
- Digital Twins
- Edge Agents

### INTEGRATED WITH

- Various Historians
- Various MES Systems
- Corporate Data Lake (Azure Data Lake, Databricks)

#### **ARCHITECTURE**

Meeting sustainability commitments

Reduced energy costs