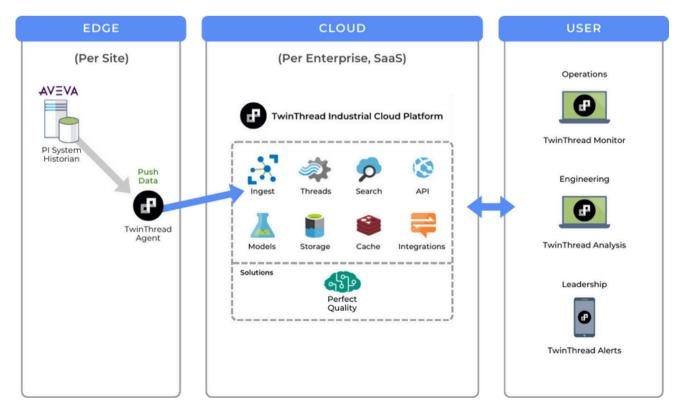

#### SOLUTION COMPONENTS

- Perfect Quality Solution
- Digital Threads
- Digital Twins
- Cloud Agents

INTEGRATED WITH

• Aveva PI System

#### ARCHITECTURE

Improved Quality

**Increased Yield** 

Increased Throughput

100%+