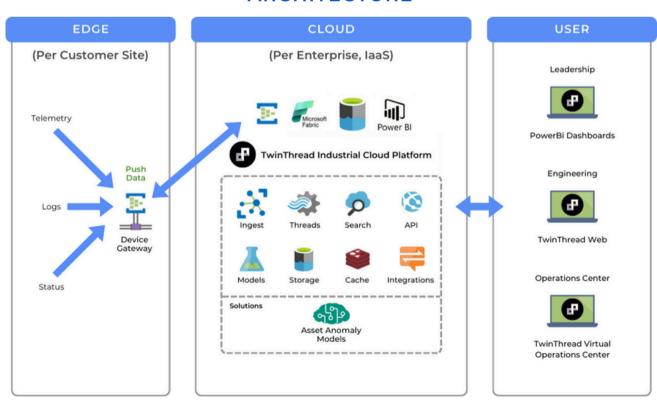

#### **ARCHITECTURE**

**Increased Asset Reliability** 

**Decreased Troubleshooting Time** 

Improved Technician Utilization and Efficiency