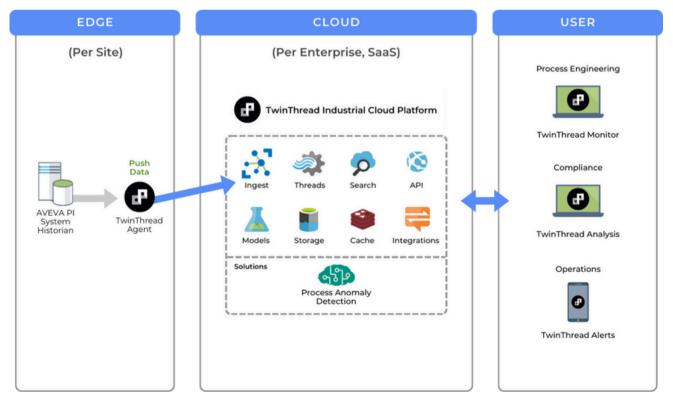

#### SOLUTION COMPONENTS

- Process Anomaly Detection Models
- Digital Twins

- Digital Threads
- Edge Agent

# INTEGRATED WITH

• Aveva PI System

#### ARCHITECTURE

Increased System Stability

Reduced Asset and System Downtime

Significant reduction in resources required for monitoring and compliance reporting

"Prior to TwinThread supporting us, we were bogged down in trying to access our data streams and overwhelmed by the volume of data. Our ability to build threads and conduct real-time data analysis of plant operations has reduced our operationalized decision-making time from weeks to less than a day. This allows us avoid unnecessary plan shutdowns and optimize our available resources in a rapidly changing environment."